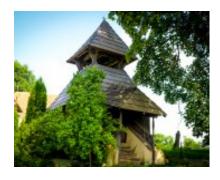

The architectural specialty of the parish is the belfry at the entrance, built in 1668 from wood and covered with a pitched roof, which is the oldest monument of its kind in Covasna.