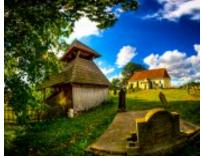

## **Description**

The church in Hatuica was built in the 15th century in Gothic style and dedicated to All Saints, it was remodeled in the Baroque era. When repairing the damage caused by the earthquake of 1802, the parish expanded the church. The church organ was built in 1881 by István Kolonics.

The architectural specialty of the parish is the belfry at the entrance, built in 1668 from wood and covered with a pitched roof, which is the oldest monument of its kind in Covasna.